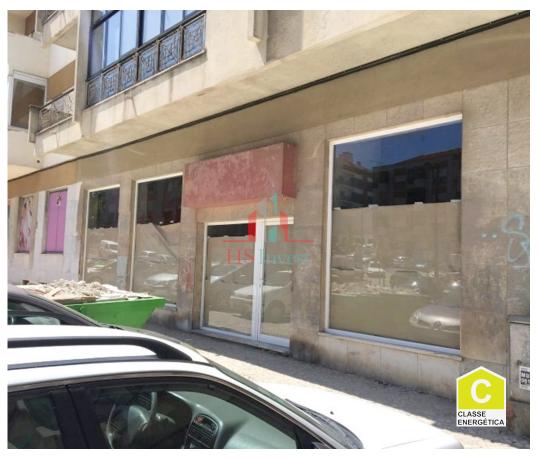

## **Shop With Terrace**

Shop located in the parish of Santo André, Barreiro

Next to schools, services and transport.

Large establishment, with pantry, toilet and access to a terrace Excellent investment opportunity, with monthly income of 850€

## **Property Features**

• Proximity: Shopping, City, Pharmacy, Public Transport, Schools

• Built year: 1981

Pantry

Central location

• Mains water

- Terrace
- · Views: City view
- · Main drainage
- Energetic certification: C